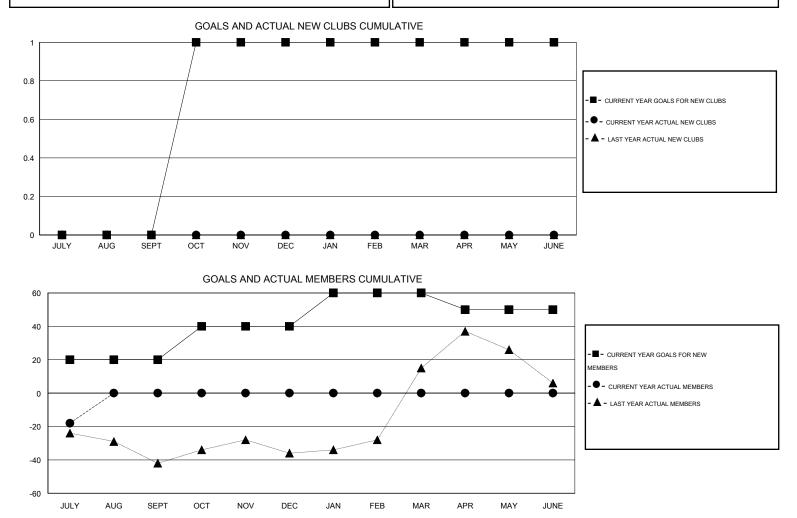

## GMT: CHRIS LEWIS

| LOCATION | ONTARIO |
|----------|---------|
|----------|---------|

| Clubs                 |                  |           |                  | Members               |               |                    |                                     |                    |                  |
|-----------------------|------------------|-----------|------------------|-----------------------|---------------|--------------------|-------------------------------------|--------------------|------------------|
| RESULTS FOR 2015-2016 |                  |           |                  | RESULTS FOR 2015-2016 |               |                    |                                     |                    |                  |
| QUARTER               | NEW CLUB<br>GOAL | NEW CLUBS | DROPPED<br>CLUBS | NET<br>GAIN/LOSS      | QUARTER       | NEW MEMBER<br>GOAL | CHARTER AND<br>NEW MEMBERS<br>ADDED | DROPPED<br>MEMBERS | NET<br>GAIN/LOSS |
| JULY/AUG/SEPT         | 0                | 0         | 0                | 0                     | JULY/AUG/SEPT | 20                 | 2                                   | 20                 | -18              |
| OCT/NOV/DEC           | 1                | 0         | 0                | 0                     | OCT/NOV/DEC   | 20                 | 0                                   | 0                  | 0                |
| JAN/FEB/MAR           | 0                | 0         | 0                | 0                     | JAN/FEB/MAR   | 20                 | 0                                   | 0                  | 0                |
| APR/MAY/JUNE          | 0                | 0         | 0                | 0                     | APR/MAY/JUNE  | -10                | 0                                   | 0                  | 0                |